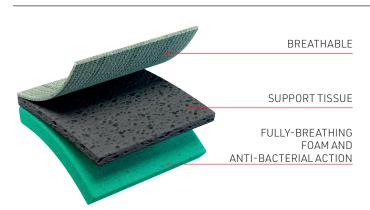

#### **BREATHABLE**

Breathable.

**ENERGY RESTORE** 

The original shape is

#### **ANTI-BACTERIAL**

Bactericide features.