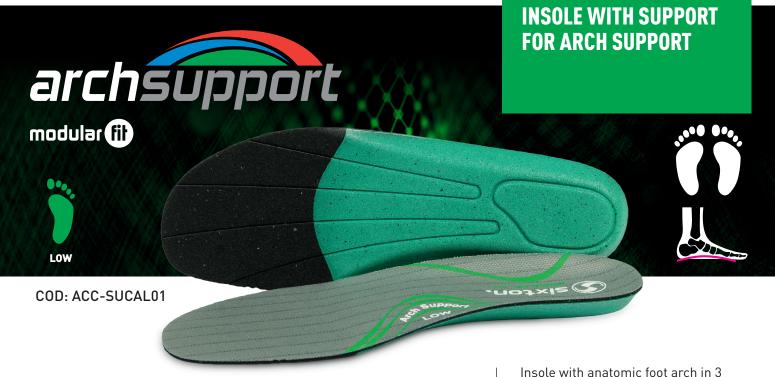

HEEL Absorbent and breathable open-cell foam system

Insole with anatomic foot arch in 3 different heights to efficiently support and absorb impact of different foot shapes in a uniform yet personalised way.

### Insoles details